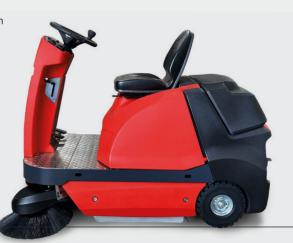

Innovation since 1889

TWIN SWEEP 1150E The Superior up to 16.000 m<sup>2</sup>

The newest innovation of a ride-on sweeper: high-performance and a modern design. Warehouses, commercial spaces, parking lots and industry areas, the robust and very agile Twin Sweep 1150E is the ideal choice, available in different options! Whilst all share the same strong sweeping performance of the twin-roller system, the Pro-version offers folding-out side brushes, comfort seating and steering.

## THE DETAILS

The compact ride-on suction sweeper is designed for professional applications. Its impressive maneuverability and sweeping performance results in efficient cleaning of large spaces. Sweeping in narrow aisles is easy with the Twin Sweep 1150E. The integrated foldable side brooms increase the sweeping width when needed and make sweeping in corners and under racks an easy task. The extra-large wheels ensure an excellent maneuverability and easy drive over humps. The TRS sweeping system patented by Stolzenberg in combination with a superior dust control and filter performance effortlessly removes all kinds of debris, sand and dust.

## THE BENEFITS

- Two side brushes folding out
- Large front wheels
- Forward traction
- Center brush drive
- Electric filter shaker
- Electric suction
- High battery specs
- On-board charger
- Hour meter and charging light indication
- Discharge protection
- Front LED lights
- Strong motors
- Extra large hopper