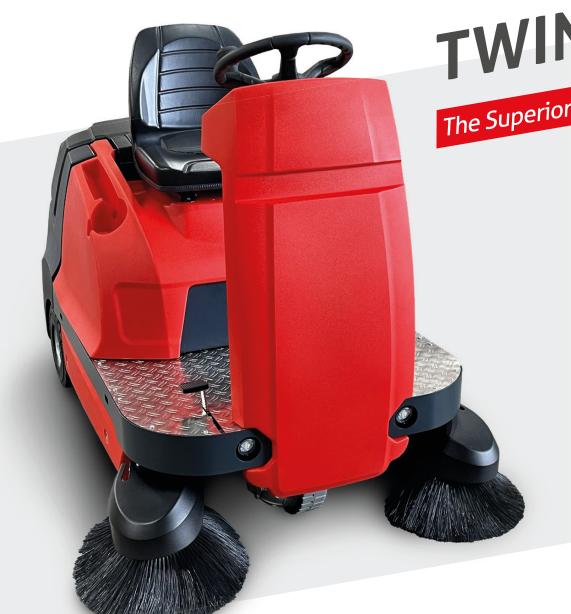

Innovation since 1889

TWIN SWEEP 1150E The Superior up to 16.000 m<sup>2</sup>

The newest innovation of a ride-on sweeper: high-performance and a modern design. Warehouses, commercial spaces, parking lots and industry areas, the robust and very agile Twin Sweep 1150E is the ideal choice, available in different options! Whilst all share the same strong sweeping performance of the twin-roller system, the Pro-version offers folding-out side brushes, comfort seating and steering.

## THE DETAILS

The compact ride-on suction sweeper is designed for professional applications. Its impressive maneuverability and sweeping performance results in efficient cleaning of large spaces. Sweeping in narrow aisles is easy with the Twin Sweep 1150E. The integrated foldable side brooms increase the sweeping width when needed and make sweeping in corners and under racks an easy task. The extra-large wheels ensure an excellent maneuverability and easy drive over humps. The TRS sweeping system patented by Stolzenberg in combination with a superior dust control and filter performance effortlessly removes all kinds of debris, sand and dust.

## THE BENEFITS

- Two side brushes folding out
- Large front wheels
- Forward traction
- Center brush drive
- Electric filter shaker
- Electric suction
- High battery specs
- On-board charger
- Hour meter and charging light indication
- Discharge protection
- Front LED lights
- Strong motors
- Extra large hopper